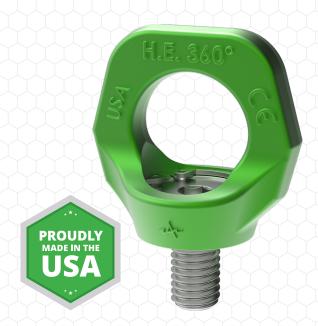

## Hoist Eye 360®

Hoist Eye 360® is a forged lifting eye that can be rotated 360° after installation, to align with pulling-force direction. This compact assembly features a specially designed shoulder bolt, which rotates freely in the precisely machined forged lifting-eye body and is held captive by a retaining ring.

## 314-647-6200 carrlane.com info@carrlane.com

Unlike conventional lifting eyes, Hoist Eye 360® can be used at full rated load capacity when pulling at any angle 0 to 90° from the bolt axis. Available with thread sizes from 3/8-16 to 1"-8. Complies with ASME B30.26 specifications. 200% proof load tested and individually serialized.

- Greatest safety factor on the market = 5:1
- Exceeds ASME B30.26
- Replaceable mounting bolt
- Corrosion resistant zinc plating & high visibility powder coat finish for superior corrosion resistance
- Made in USA