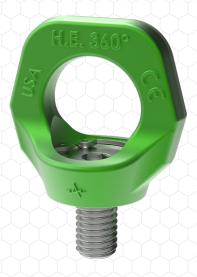

## Hoist Eye 360®

Hoist Eye 360® is a forged lifting eye that can be rotated 360° after installation, to align with pulling-force direction. This compact assembly features a specially designed shoulder bolt, which rotates freely in the precisely machined forged lifting-eye body and is held captive by a retaining ring.

## 314-647-6200 carrlane.com info@carrlane.com

Unlike conventional lifting eyes, Hoist Eye 360® can be used at full rated load capacity when pulling at any angle 0 to 90° from the bolt axis. Available with thread sizes from 3/8-16 to 1"-8. Complies with ASME B30.26 specifications. 200% proof load tested and individually serialized.